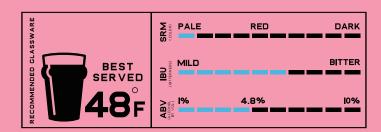

## ABV: 4.8%

RECOMMENDED PAIRINGS: INDIAN CURRIES, MILD CHEDDAR, MINESTRONE, ENCHILADAS

PACKAGING: AVAILABLE IN 1/6BBL AND 16 OZ CANS

WYNWOODBREWING.COM 565 NW 24TH ST, MIAMI, FL 33127