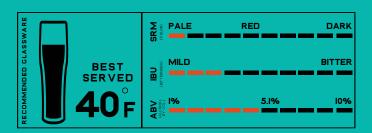

**ABV:** 5.1%

FOOD PAIRINGS: MILD CHEDDAR CHEESE OR BRATWURSTS

PACKAGING: 12 OZ CAN, 12 OZ CAN 12 PACK, 12 OZ BOTTLE, 12 OZ BOTTLE 6 PACK, OUTER CASE

WYNWOODBREWING.COM 565 NW 24TH ST, MIAMI, FL 33127