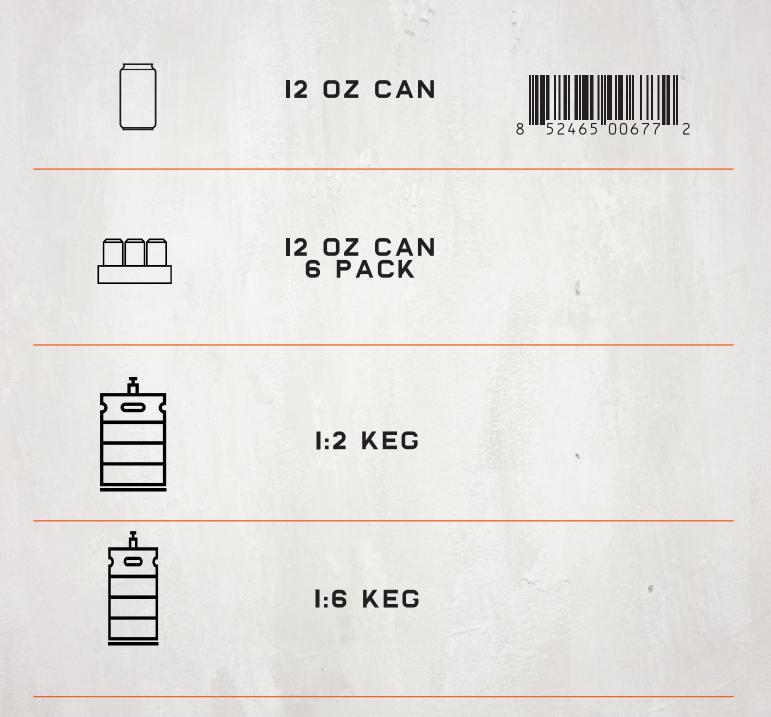

## PACKAGING LEGEND

WYNWOOD BREWING RICKENBACKER PILSNER

**ABV:** 5.1%

FOOD PAIRINGS: MILD CHEDDAR CHEESE OR BRATWURSTS

PACKAGING: 12 OZ CAN, 12 OZ CAN 12 PACK, 12 OZ BOTTLE, 12 OZ BOTTLE 6 PACK, OUTER CASE

WYNWOODBREWING.COM 565 NW 24TH ST, MIAMI, FL 33127