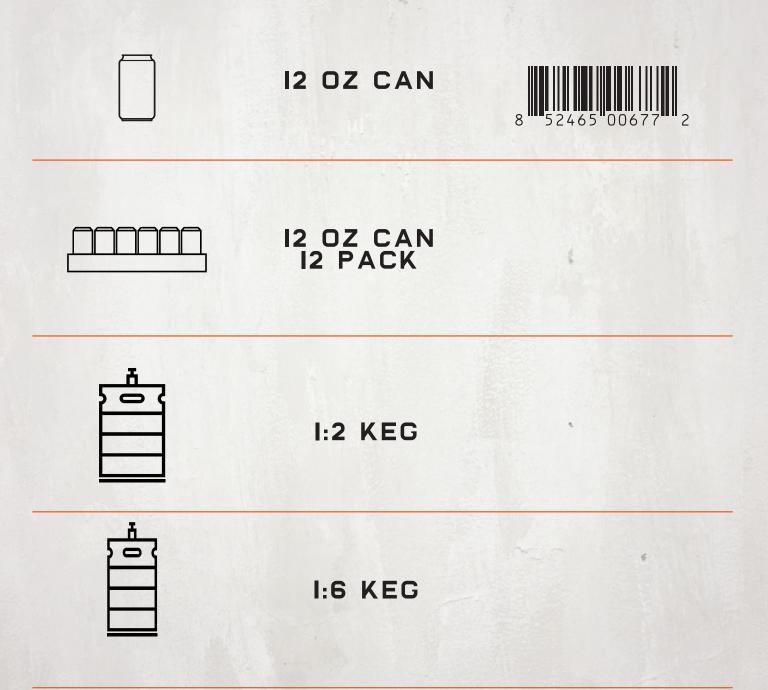

## PACKAGING LEGEND

WYNWOOD BREWING RICKENBACKER PILSNER

**ABV:** 5.1%

FOOD PAIRINGS: MILD CHEDDAR CHEESE OR BRATWURSTS

PACKAGING: 12 OZ CAN, 12 OZ CAN 12 PACK, 12 OZ BOTTLE, 12 OZ BOTTLE 6 PACK, OUTER CASE

WYNWOODBREWING.COM 565 NW 24TH ST, MIAMI, FL 33127